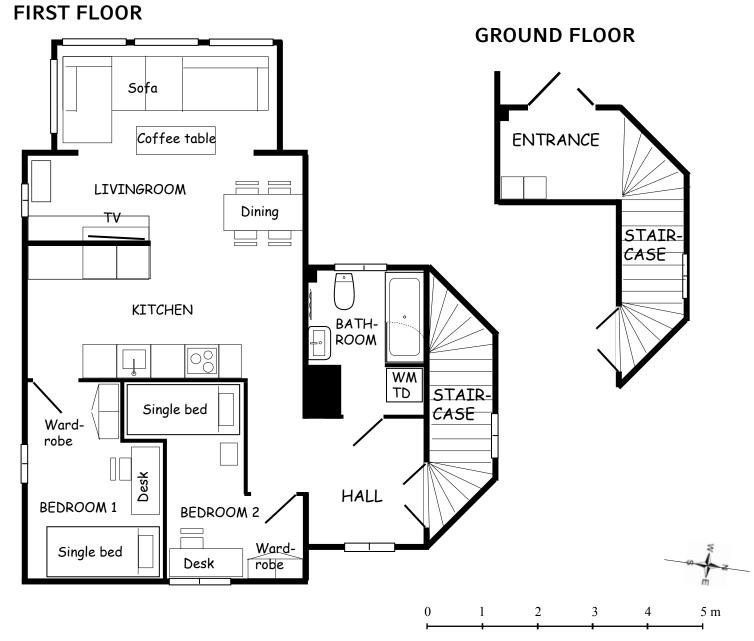

## **DESIGNER APARTMENT**

- Two single bedrooms
- Kitchen/Livingroom
- Bathroom
- Hall/Entrance hall

## **APARTMENT FACILITIES**

All rooms are fully furnished!

Fridge/Freezer

Oven

Microwave oven

Stove (Induction)

Dishwasher

Washing machine

Tumble dryer

Bathtub with shower

Toilet

Washbasin

Towel warmer

TV

WiFi/Ether cable - Internet

Kitchen utensils