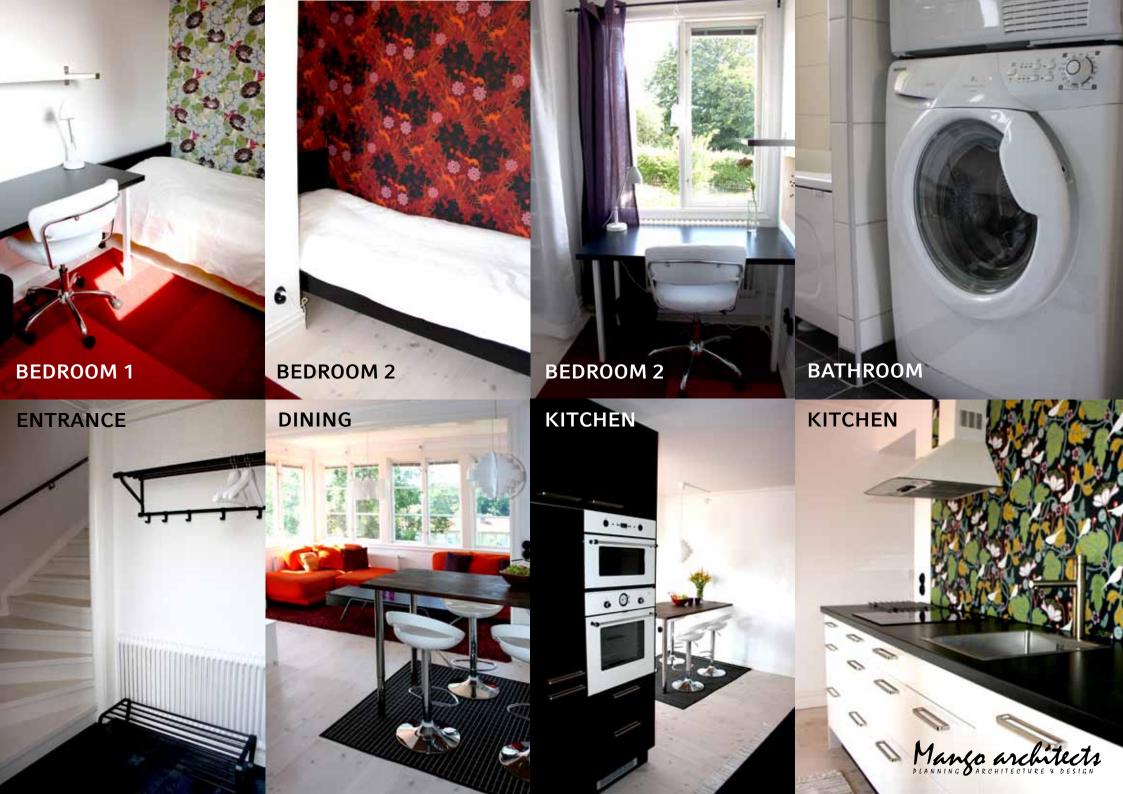

## **DESIGNER APARTMENT**

- Two single bedrooms
- Kitchen/Livingroom
- Bathroom
- Hall/Entrance hall

## **APARTMENT FACILITIES**

All rooms are fully furnished!

Fridge/Freezer

Oven

Microwave oven

Stove (Induction)

Dishwasher

Washing machine

Tumble dryer

Bathtub with shower

Toilet

Washbasin

Towel warmer

TV

WiFi/Ether cable - Internet

Kitchen utensils

Bed linen

**Towels** 