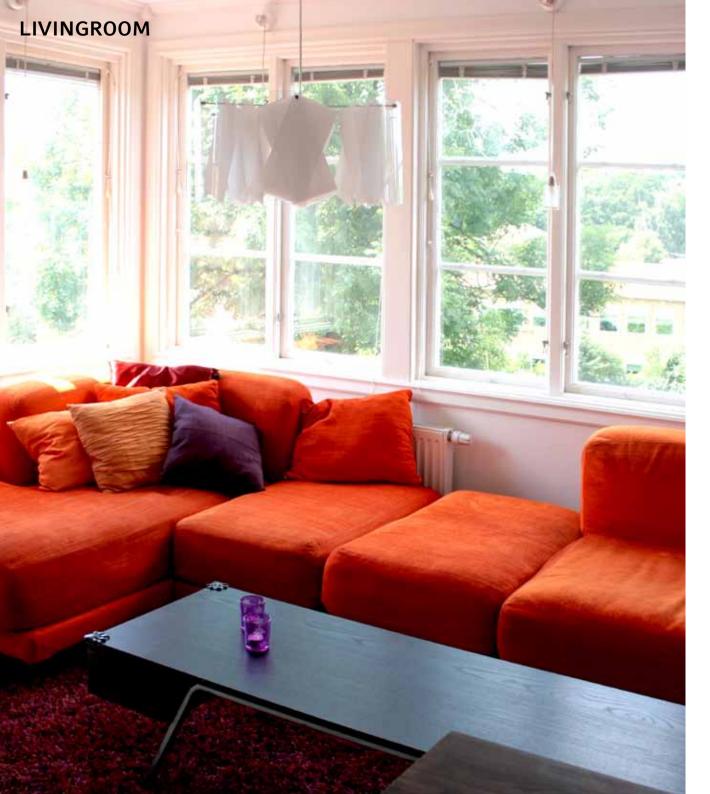

## **DESIGNER APARTMENT**

- suitable for two students sharing

The apartment is situated in a villa in a green residential area. The house is just a few minutes walk from both shopping and restaurants.

For your convenience the apartment is fully equipped with everything a household would need. You don't have to bring bed-linnens or towels etc. All is included!

## **DESIGNER APARTMENT**

- Two single bedrooms
- Kitchen/Livingroom
- Bathroom
- Hall/Entrance hall

## **APARTMENT FACILITIES**

All rooms are fully furnished!

Fridge/Freezer

Oven

Microwave oven

Stove (Induction)

Dishwasher

Washing machine