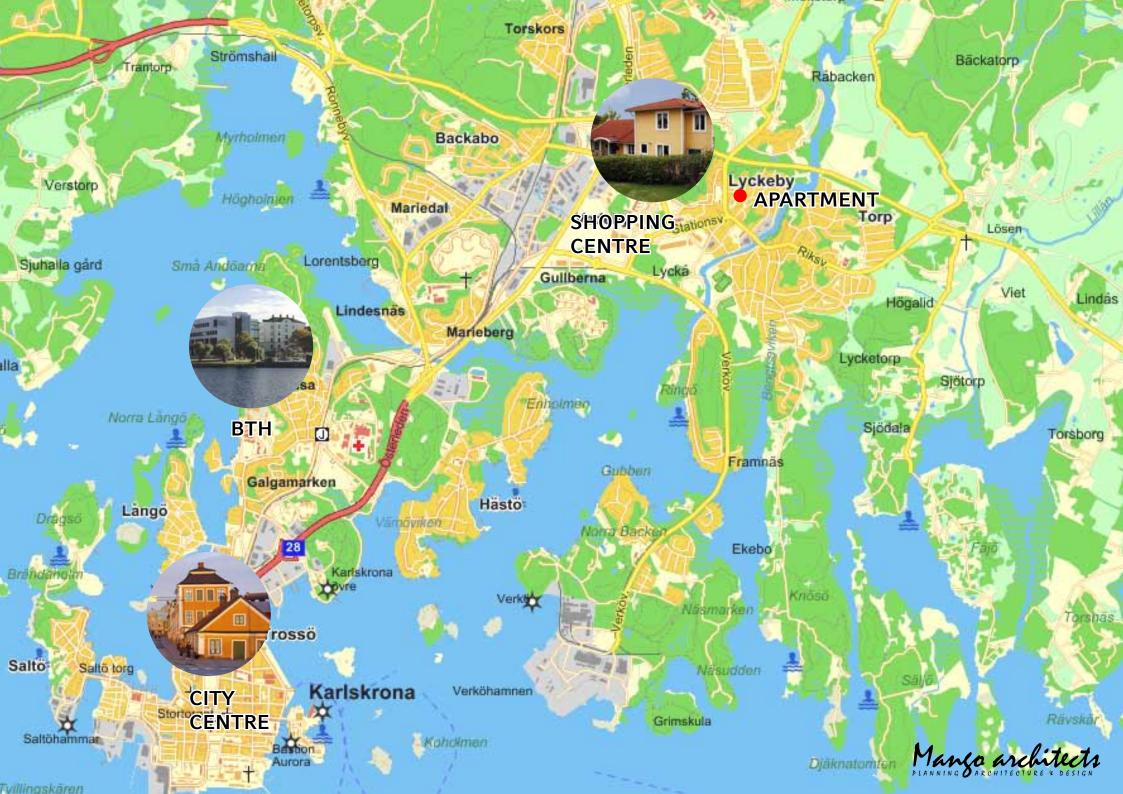

When you first arrive, we will arrange free pick-up at either Karlskrona train station or at Kallinge airport in Ronneby.

Buses to BTH campus area goes from just outside the house. It will take you about 15 minutes to go to campus or to Karlskrona city centre.

## **LOCATION AND SURROUNDINGS**

Grocery store - 8 minutes walk
Restaurants - 5 minutes walk
Shopping - 8 minutes walk
Nature preserve - 3 minutes walk
BTH - 15 minutes by bus or bicycle
Karlskrona City centre - 16 minutes by bus